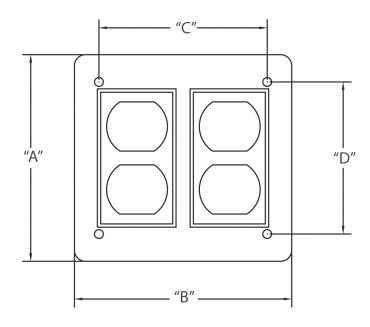

|    | Part<br>umber | Trade<br>Size | Carton<br>Quantity | "A"   | "B"   | "C"   | "D'   |
|----|---------------|---------------|--------------------|-------|-------|-------|-------|
| 51 | 33347         |               | 10                 | 4.688 | 4.875 | 3.813 | 3.438 |

Dimensions are nominal