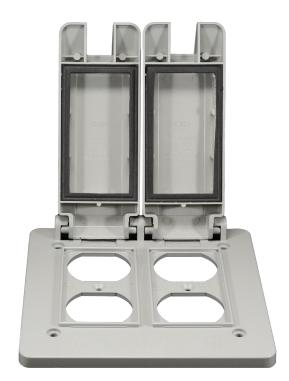

## Two Gang Double Duplex Cover

CANTEX 5133347 is a 2-Gang Weatherproof Double Duplex Cover designed for use with exposed weatherproof boxes.

- · Includes gasket and screws
- For use in wet or damp locations
- Durable non-conductive PVC will not rust or corrode
- UL Listed
- Made in USA